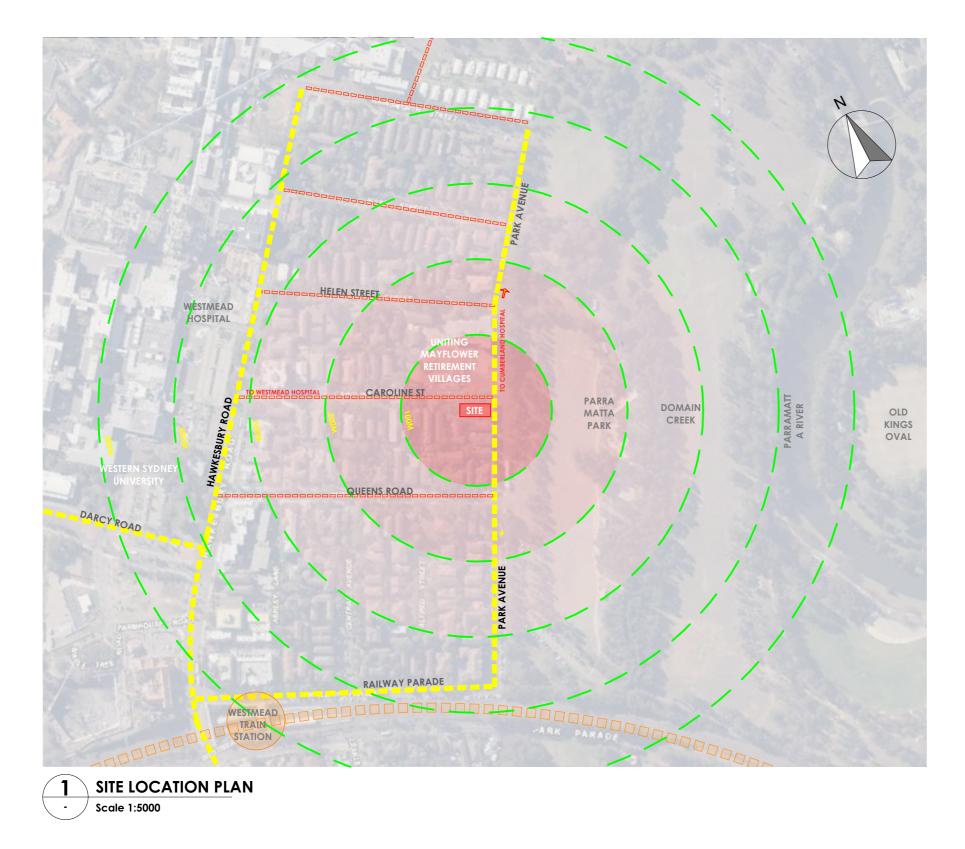

VIEW FROM EAST (PARRAMATTA PARK)

VIEW FROM WEST ( CAROLINE STREET)

PROJECT TITLE: PROPOSED MEDICAL CENTRE DEVELOPMENT 16 PARK AVENUE WESTMEAD PARRAMATTA NSW 2145 AUSTRALIA DRAWING TITLE: SITE LOCATION PLAN