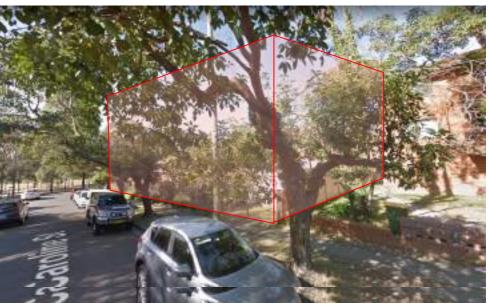

VIEW FROM EAST (PARRAMATTA PARK)

VIEW FROM WEST ( CAROLINE STREET)

PROJECT TITLE: PROPOSED MEDICAL CENTRE DEVELOPMENT 16 PARK AVENUE WESTMEAD PARRAMATTA NSW 2145 AUSTRALIA DRAWING TITLE: SITE LOCATION PLAN