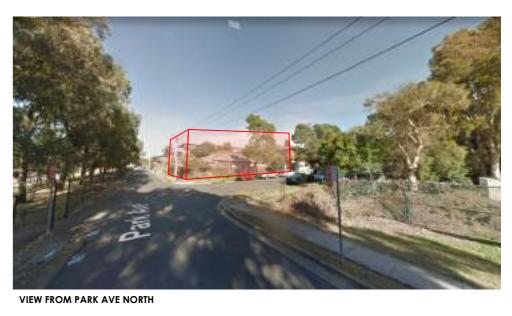

VIEW FROM EAST (PARRAMATTA PARK)

VIEW FROM WEST ( CAROLINE STREET)

PROJECT TITLE: PROPOSED MEDICAL CENTRE DEVELOPMENT 16 PARK AVENUE WESTMEAD PARRAMATTA NSW 2145 AUSTRALIA DRAWING TITLE: SITE LOCATION PLAN